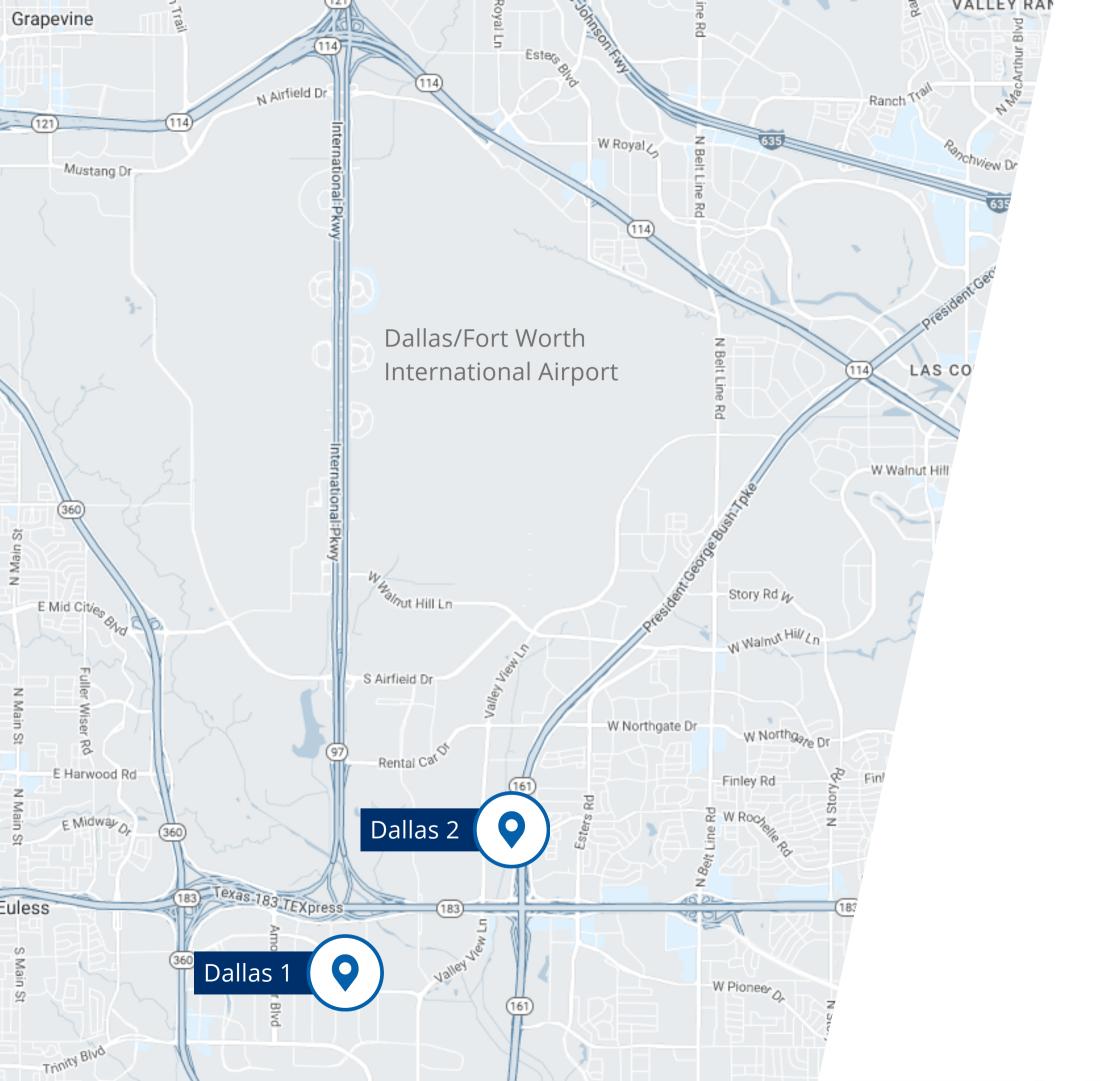

#### **DALLAS 1 TRAINING CENTER**

Is located 5 miles away from the DFW International Airport.

You can easily request a shuttle, Uber or Lyft to the airport. The trip will cost you approximately \$11.

4649 Diplomacy Rd, Fort Worth, TX, 76155.

**DALLAS 2 TRAINING CENTER** Is located 5 miles away away from the DFW International Airport.

You can easily request a shuttle, Uber or Lyft to the airport, the trip will cost you approximately \$10.

2800 Valley View Lane, Suite 180, Irving, TX, 75062.