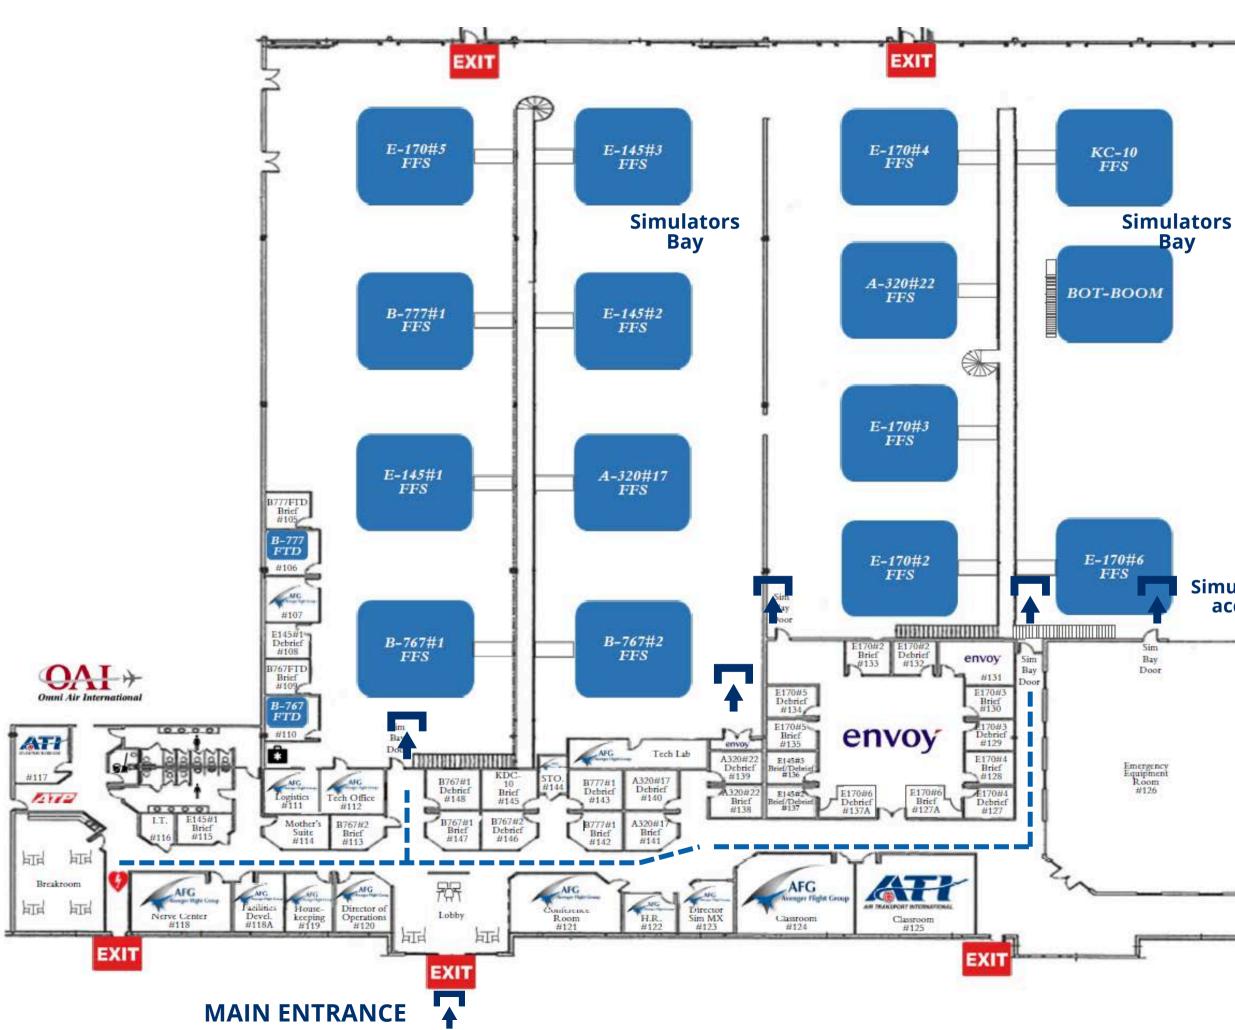

• With nearly 116,000 square feet of space, it houses a total of fourteen simulators. One B777 FFS, five E170 FFS's, two A320 FFS's, one KDC-10 FFS, two B767 FFS's, three E145 FFS's plus B767 and B777 FTD's.

• This facility serves our customers Omni International, ABX Air, Envoy and ATP Jets among many others.

#### **DWF 2**

Full Flight Simulators (FFS) (1) B777 (5) E170 (2) A320 (1) DC-10 (2) B767 (3) E145

Flight Training Devices (FTD) (1) B767 (1) B777

#### **Dallas 2 TC**