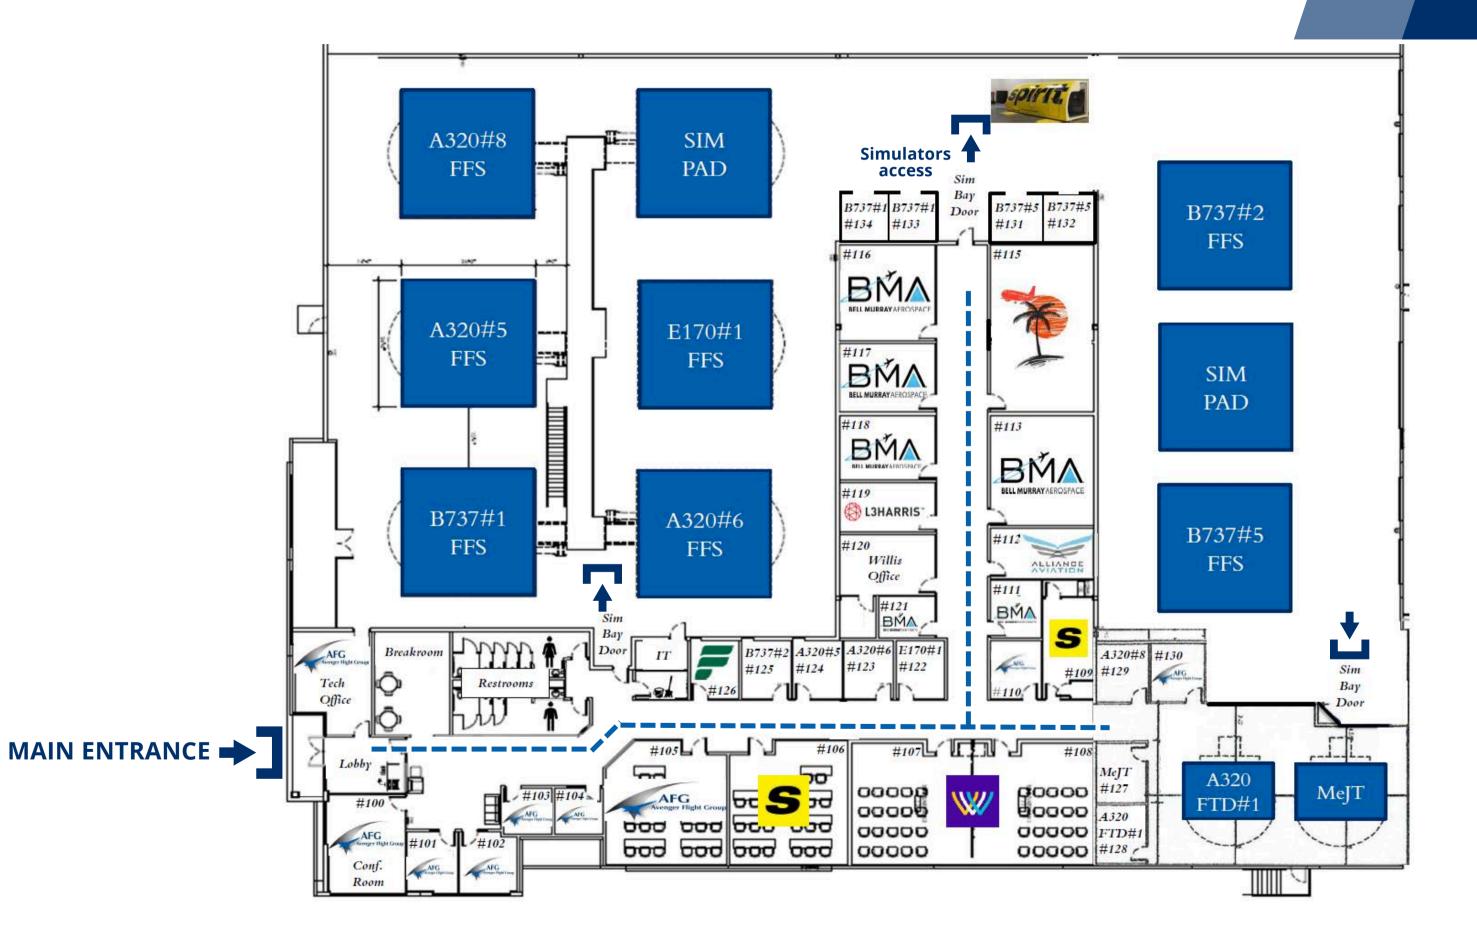

• Dallas 1 Training Center opened in 2016 and is located about 5 miles away from the Dallas/Fort Worth Airport.

• With nearly 40,000 square feet of space, it houses a total of twelve simulators. Three A320 FFS's plus one level 5 FTD's, three B737NG FFS's, and one E170 FFS.

• This facility serves our customers Spirit Airlines, Avelo Airlines, Frontier Airlines among many others.

### **Training Center Facilities**

DWF 1

**Full Flight Simulators (FFS)** (3) A320 (3) B737NG (1) E170

Flight Training Devices (FTD) (2) A320 Level 5 (1) B737NG Level 5

#### Dallas 1 TC