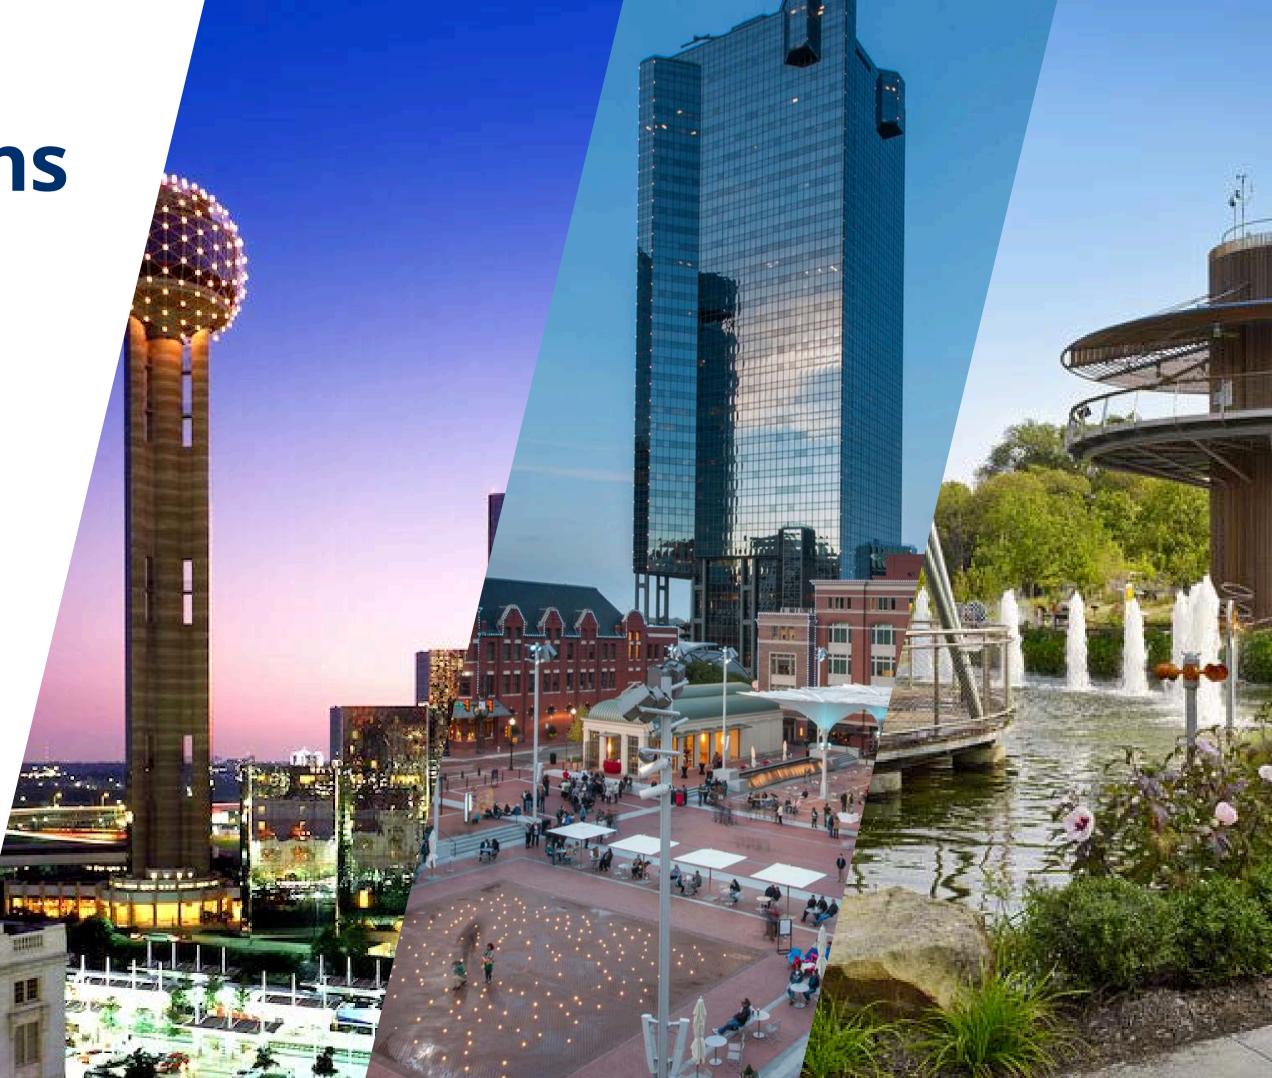

## **Top Attractions**

Stockyards

Six Flags

Sundance Square

Dallas Arboretum

Perot Museum

Cowboy's Stadium

Dallas World Aquarium

**Reunion Tower** 

Water Gardens