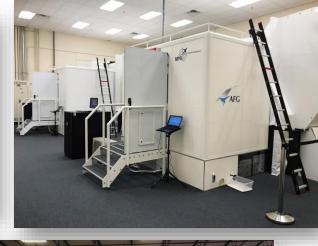

# GET TO KNOW OUR DALLAS 1 TRAINING CENTER!

- AFG is a Boutique-style training center geared and tailored to meet the specific customer requirements with an environment dedicated to exceeding and surpassing all expectations.
- Dallas 1 Training Center is located about 6 miles away from the Dallas/Ft. Worth Airport.
- With nearly 40,000 square foot facility, it houses a total of eight full flight simulators. Four A320 simulators plus one level 5 FTD, two B737NG simulators plus one B737NG Level 5 FTD, one B787 simulator, and one EMB 170 simulator.
- This facility serves customers from the US like American Airlines, Spirit Airlines, and others.

## TRAINING CENTER FACILITIES

-OH 110