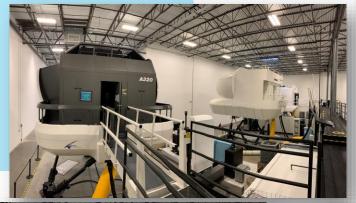

# GET TO KNOW OUR DALLAS 1 TRAINING CENTER!

- AFG is a Boutique-style training center geared and tailored to meet the specific customer requirements with an environment dedicated to exceeding and surpassing all expectations.
- Dallas 1 Training Center is located about 6 miles away from the Dallas/Ft. Worth Airport.
- With nearly 40,000 square foot facility, it houses a total of eight full flight simulators. Four A320 simulators plus one level 5 FTD, two B737NG simulators plus one B737NG Level 5 FTD, one B787 simulator, and one EMB 170 simulator.
- This facility serves customers from the US like American Airlines, Spirit Airlines, and others.