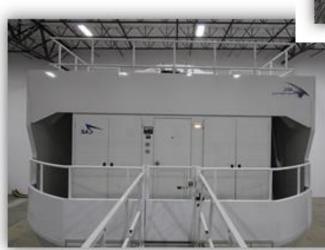

# GET TO KNOW OUR DALLAS 1 TRAINING CENTER!

- AFG is a Boutique-style training center geared and tailored to meet the specific customer requirements with an environment dedicated to exceeding and surpassing all expectations.
- Dallas 1 Training Center is located about 6 miles away from the Dallas/Ft. Worth Airport.
- With nearly 40,000 square foot facility, it houses a total of eight full flight simulators. Four A320 simulators plus one level 5 FTD, two B737NG simulators plus one B737NG Level 5 FTD, one B787 simulator, and one EMB 170 simulator.
- This facility serves customers from the US like American Airlines, Spirit Airlines, and others.