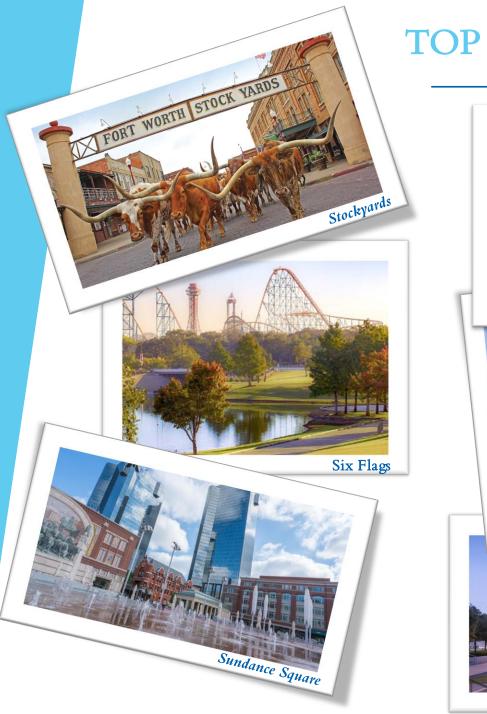

## TOP DFW ATTRACTIONS

Dallas Arboretum

Cowboy's Stadium

Pappas Bros. Steakhouse

Elegant, award-winning steakhouse serving dry-aged prime beef, seafood & exceptional wines.

Dakota's

Subterranean seafood & steakhouse with a garden waterfall view & luxe New Orleans-style ambiance