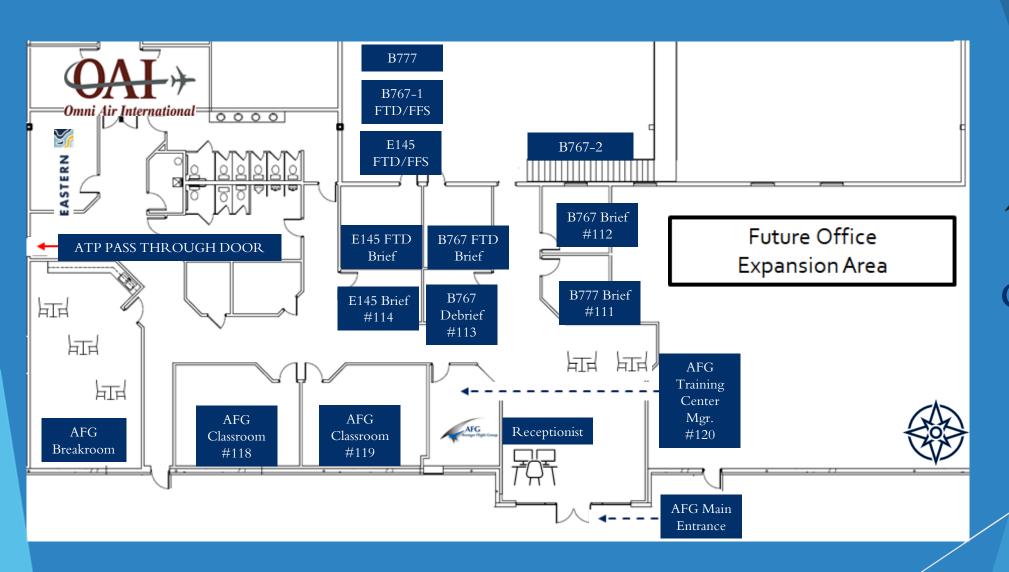

# GET TO KNOW OUR DALLAS 2 TRAINING CENTER!

- Dallas 2 Training Center is located about 6 miles away from the Dallas/Ft. Worth Airport. This facility is also located about 2 miles from Dallas 1 Training Center.
- With nearly 116,000 square foot facility, it houses a total of five simulators. One B777, one B767 plus one FTD, one E145 plus one FTD.
- This facility serves customers like Eastern Airlines, Omni Air International, and others.

## TRAINING CENTER FACILITIES

-OH 110