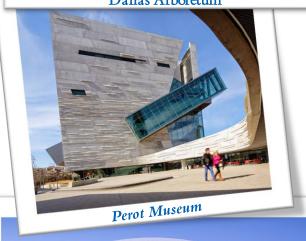

## TOP DFW ATTRACTIONS

Dallas Arboretum

Cowboy's Stadium

Pappas Bros. Steakhouse

Elegant, award-winning steakhouse serving dry-aged prime beef, seafood & exceptional wines.

Dakota's

Subterranean seafood & steakhouse with a garden waterfall view & luxe New Orleans-style ambiance