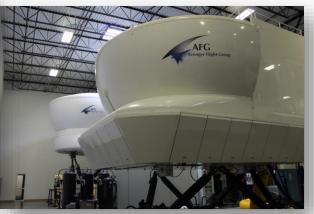

# GET TO KNOW OUR DALLAS 1 TRAINING CENTER!

- AFG is a Boutique-style training center geared and tailored to meet the specific customer requirements with an environment dedicated to exceeding and surpassing all expectations.
- Dallas 1 Training Center is located about 6 miles away from the Dallas/Ft. Worth Airport.
- With nearly 40,000 square foot facility, it houses a total of eight full flight simulators. Four A320 simulators plus one level 5 FTD, two B737NG simulators plus one B737NG Level 5 FTD, one B787 simulator, and one EMB 170 simulator.
- This facility serves customers from the US like American Airlines, Spirit Airlines, and others.