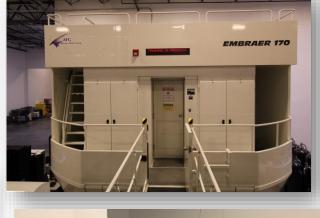

# GET TO KNOW OUR DALLAS 1 TRAINING CENTER!

- AFG is a Boutique-style training center geared and tailored to meet the specific customer requirements with an environment dedicated to exceeding and surpassing all expectations.
- Dallas 1 Training Center is located about 6 miles away from the Dallas/Ft. Worth Airport.
- With nearly 40,000 square foot facility, it houses a total of eight full flight simulators. Four A320 simulators plus one level 5 FTD, two B737NG simulators plus one B737NG Level 5 FTD, one B787 simulator, and one EMB 170 simulator.
- This facility serves customers from the US like American Airlines, Spirit Airlines, and others.