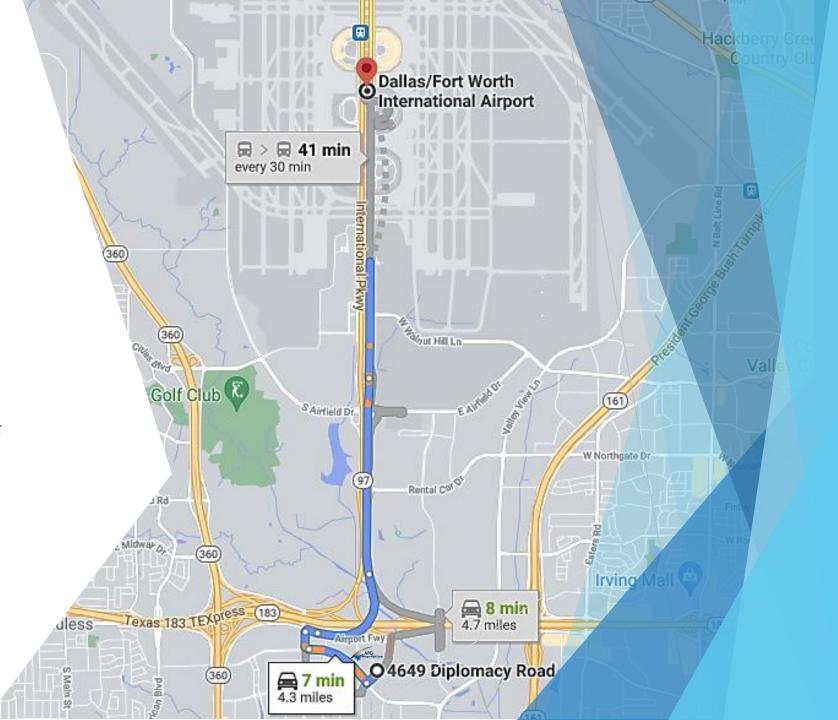

## DIRECTIONS FROM AIRPORT

- Dallas 1 Training Center is located less than 5 miles from the DFW International Airport.
- It's address is: 4649 Diplomacy Rd, Fort Worth, TX, 76155.
- You can easily request a shuttle, Uber or Lyft to the airport. The trip will cost you approximately \$11.