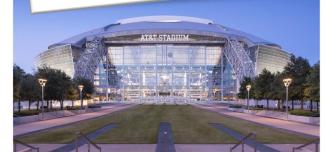

## TOP DFW ATTRACTIONS

Dallas Arboretum

Cowboy's Stadium

Pappas Bros. Steakhouse

Elegant, award-winning steakhouse serving dry-aged prime beef, seafood & exceptional wines.

Dakota's

Subterranean seafood & steakhouse with a garden waterfall view & luxe New Orleans-style ambiance