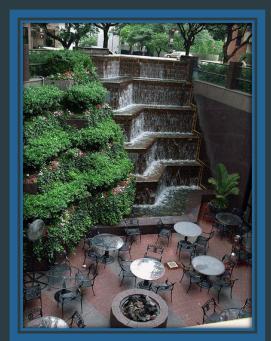

## TOP DFW ATTRACTIONS

Dallas Arboretum

Cowboy's Stadium

Pappas Bros. Steakhouse

Elegant, award-winning steakhouse serving dry-aged prime beef, seafood & exceptional wines.

Dakota's

Subterranean seafood & steakhouse with a garden waterfall view & luxe New Orleans-style ambiance