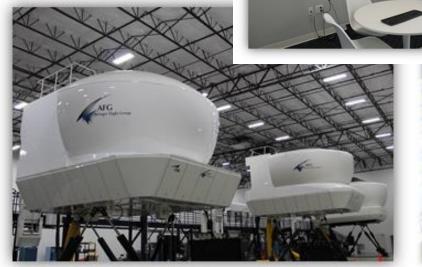

# GET TO KNOW OUR DALLAS 1 TRAINING CENTER!

- AFG is a Boutique-style training center geared and tailored to meet the specific customer requirements with an environment dedicated to exceeding and surpassing all expectations.
- Dallas 1 Training Center is located about 6 miles away from the Dallas/Ft. Worth Airport.
- With nearly 40,000 square foot facility, it houses a total of eight full flight simulators. Four A320 simulators plus one level 5 FTD, two B737NG simulators plus one B737NG Level 5 FTD, one B787 simulator, and one EMB 170 simulator.
- This facility serves customers from the US like American Airlines, Spirit Airlines, and others.