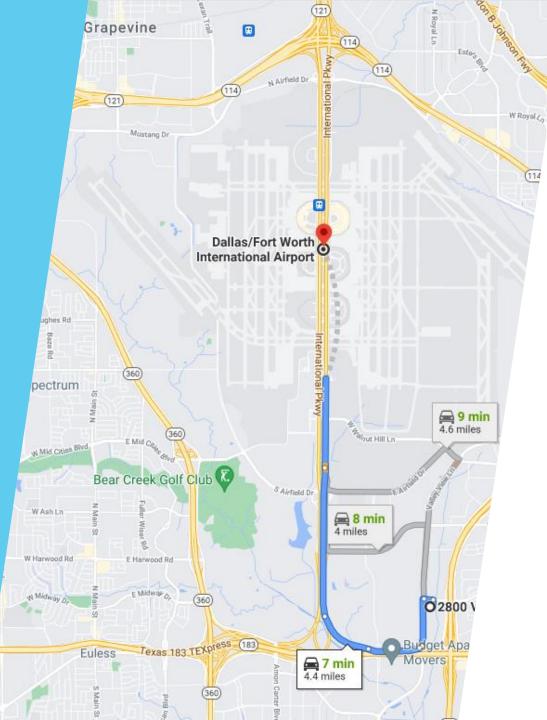

## DIRECTIONS FROM AIRPORT

- Dallas 2 Training Center is located less than 5 miles from the DFW International Airport.
- It's address is: 2800 Valley View Lane, Suite 180, Irving, TX, 75062.
- You can easily request a shuttle, Uber or Lyft to the airport, the trip will cost you approximately \$10.