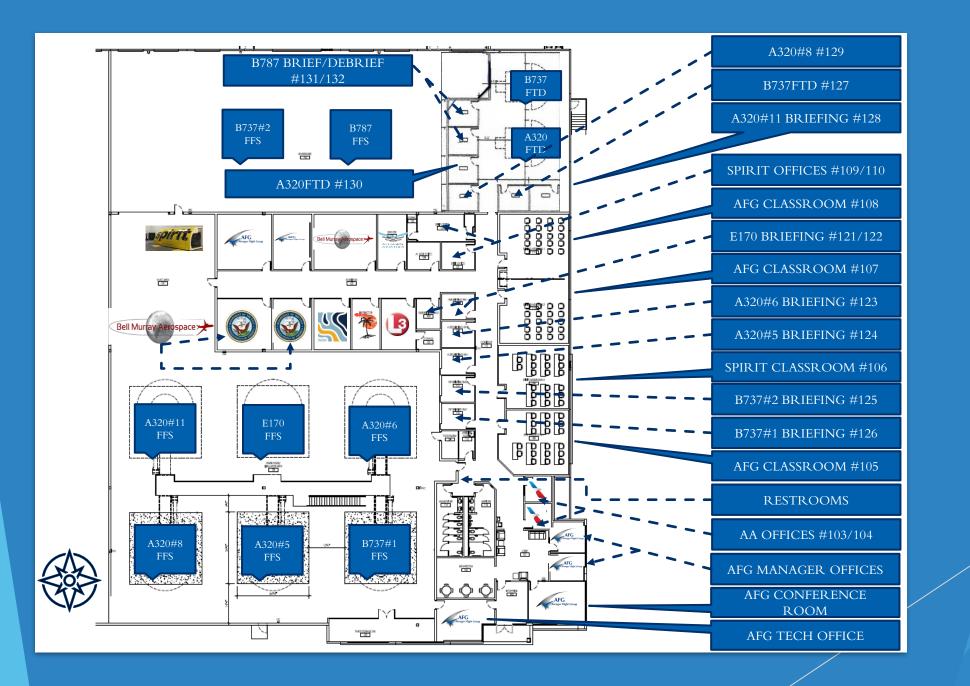

nce



Parsa Shamsi Manager of Simulator Maintenance



Nelson Perez Manager of Technical & Facilities Development

# GET TO KNOW OUR DALLAS 1 TRAINING CENTER!



- AFG is a Boutique-style training center geared and tailored to meet the specific customer requirements with an environment dedicated to exceeding and surpassing all expectations.
- Dallas 1 Training Center is located about 6 miles away from the Dallas/Ft. Worth Airport.
- With nearly 40,000 square foot facility, it houses a total of eight full flight simulators. Four A320 simulators plus one level 5 FTD, two B737NG simulators plus one B737NG Level 5 FTD, one B787 simulator, and one EMB 170 simulator.
- This facility serves customers from the US like American Airlines, Spirit Airlines, and others.



































- J. D. J.

## DIRECTIONS FROM AIRPORT



- Dallas 1 Training Center is located less than 5 miles from the DFW International Airport.
- It's address is: 4649 Diplomacy Rd, Fort Worth, TX, 76155.
- You can easily request a shuttle, Uber or Lyft to the airport. The trip will cost you approximately \$11.







## HOTEL ACCOMMODATIONS



AFG has fixed negotiated rates with two hotels that are located close to the Training center:

#### Hampton Inn & Suites

4201 Reggis Court, Ft Worth, TX 76155 +1 (817) 952-3080

- Standard Room \$79
- Suite \$89

#### Homewood Suites by Hilton

7800 Dulles Drive, Irving, TX 75063 +1 (972) 929-2202

**\$99** 

#### Amenities:

- Free wifi
- Free breakfast
- Free parking
- Free shuttle
- Pool
- Gym

# GET TO KNOW OUR DALLAS 2 TRAINING CENTER!



- Dallas 2