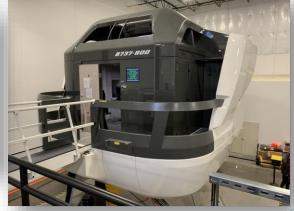

# GET TO KNOW OUR DALLAS 1 TRAINING CENTER!

- AFG is a Boutique-style training center geared and tailored to meet the specific customer requirements with an environment dedicated to exceeding and surpassing all expectations.
- Dallas 1 Training Center is located about 6 miles away from the Dallas/Ft. Worth Airport.
- With nearly 40,000 square foot facility, it houses a total of eight full flight simulators. Four A320 simulators plus one level 5 FTD, two B737NG simulators plus one B737NG Level 5 FTD, one B787 simulator, and one EMB 170 simulator.
- This facility serves customers from the US like American Airlines, Spirit Airlines, and others.