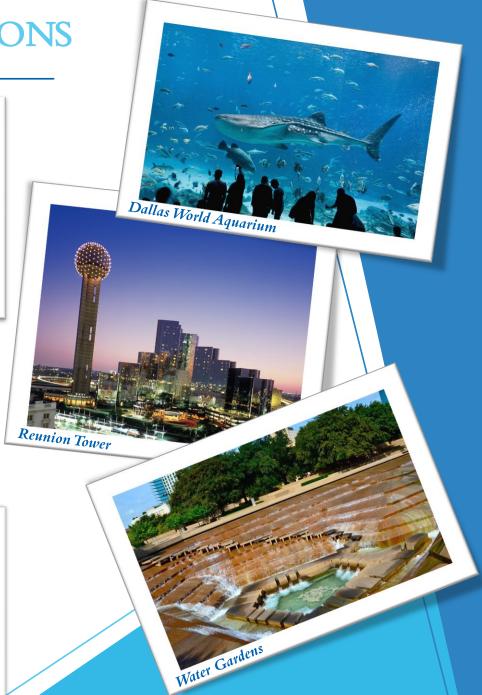

## TOP DFW ATTRACTIONS

Dallas Arboretum

Cowboy's Stadium

Pappas Bros. Steakhouse

Elegant, award-winning steakhouse serving dry-aged prime beef, seafood & exceptional wines.

Dakota's

Subterranean seafood & steakhouse with a garden waterfall view & luxe New Orleans-style ambiance