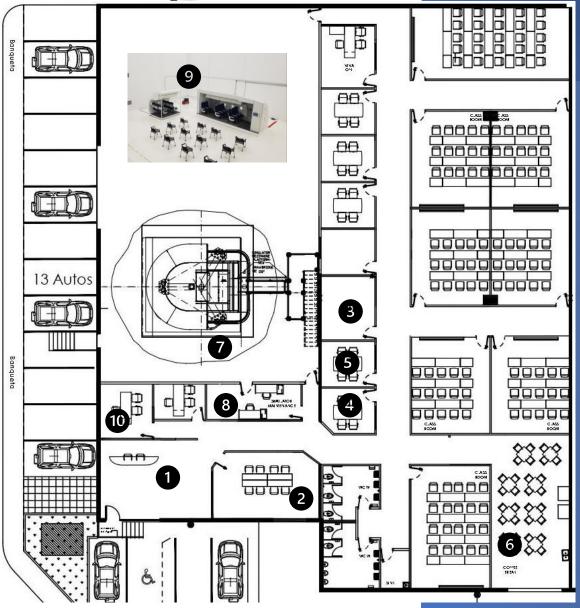

#### TRAINING CENTER MAP

" MI CASA ES SU CASA"

1 RECEPTION

- 8 SIMULATOR MAINTENANCE
- 2 CONFERENCE ROOM
- 9 DOOR TRAINING & OWE
- 3 IPT A320 CAE400
- 10 TC MANAGER'S OFFICE
- 4 DEBRIEFING ROOM
- 5 BRIEFING ROOM
- 6 CAFETERIA
- 7 SIMULATOR A320 CAE 7000 XR