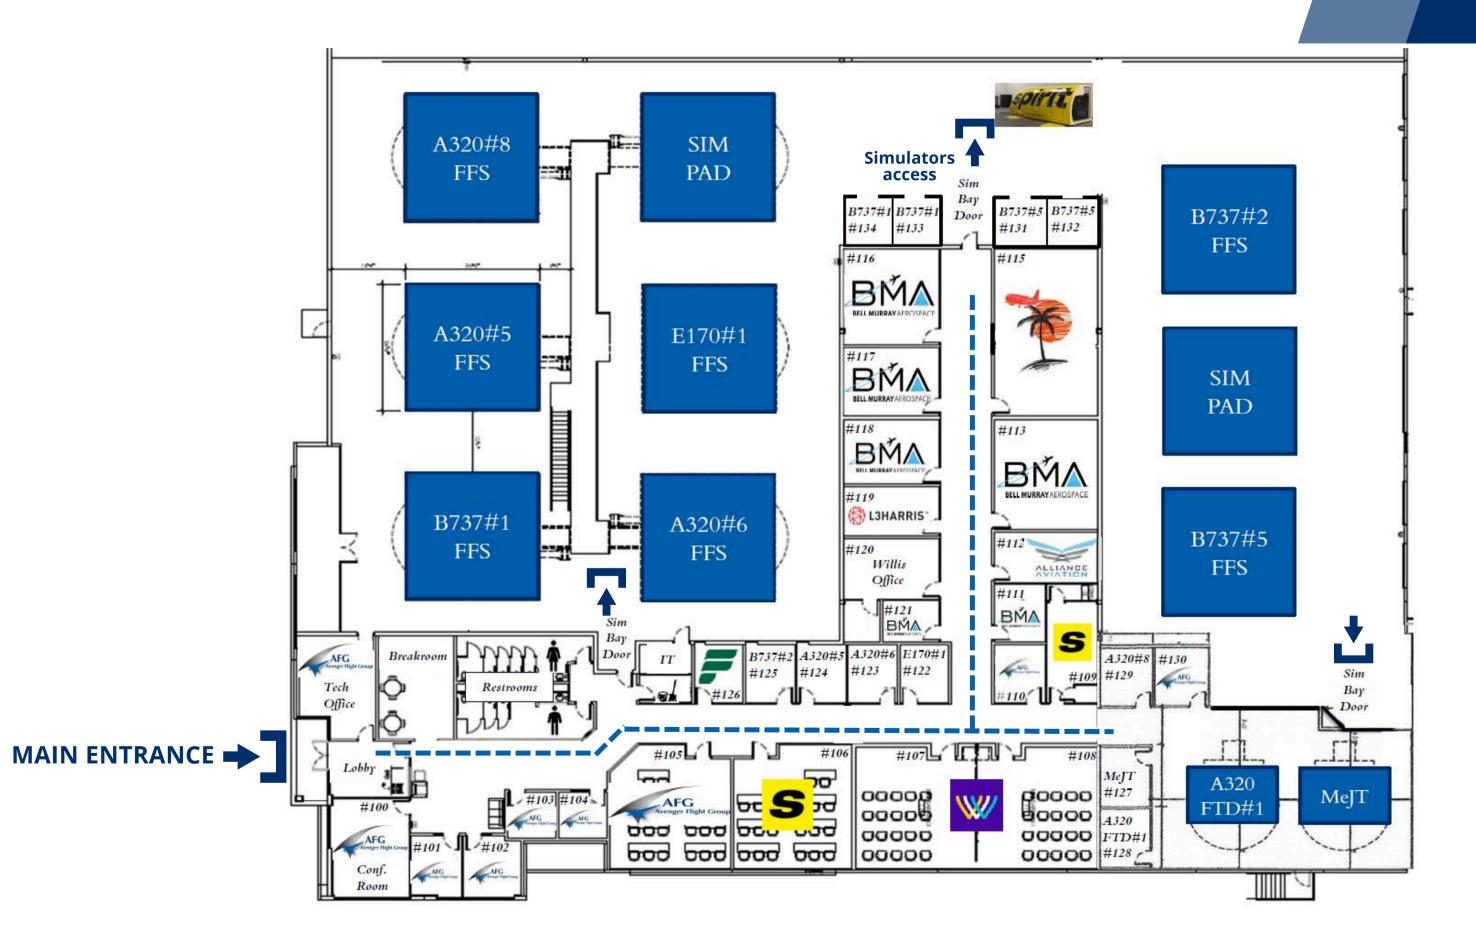

# Map

**Dallas 1 TC** 

# Dallas 1

- AFG is a boutique-style training center geared and tailored to meet the specific customer requirements with an environment dedicated to exceeding and surpassing all expectations.
- Dallas 1 Training Center opened in 2016 and is located about 5 miles away from the Dallas/Fort Worth Airport.
- With nearly 40,000 square feet of space, it houses a total of twelve simulators. Three A320 FFS's plus one level 5 FTD's, three B737NG FFS's, and one E170 FFS.
- This facility serves our customers Spirit Airlines, Avelo Airlines, Frontier Airlines among many others.