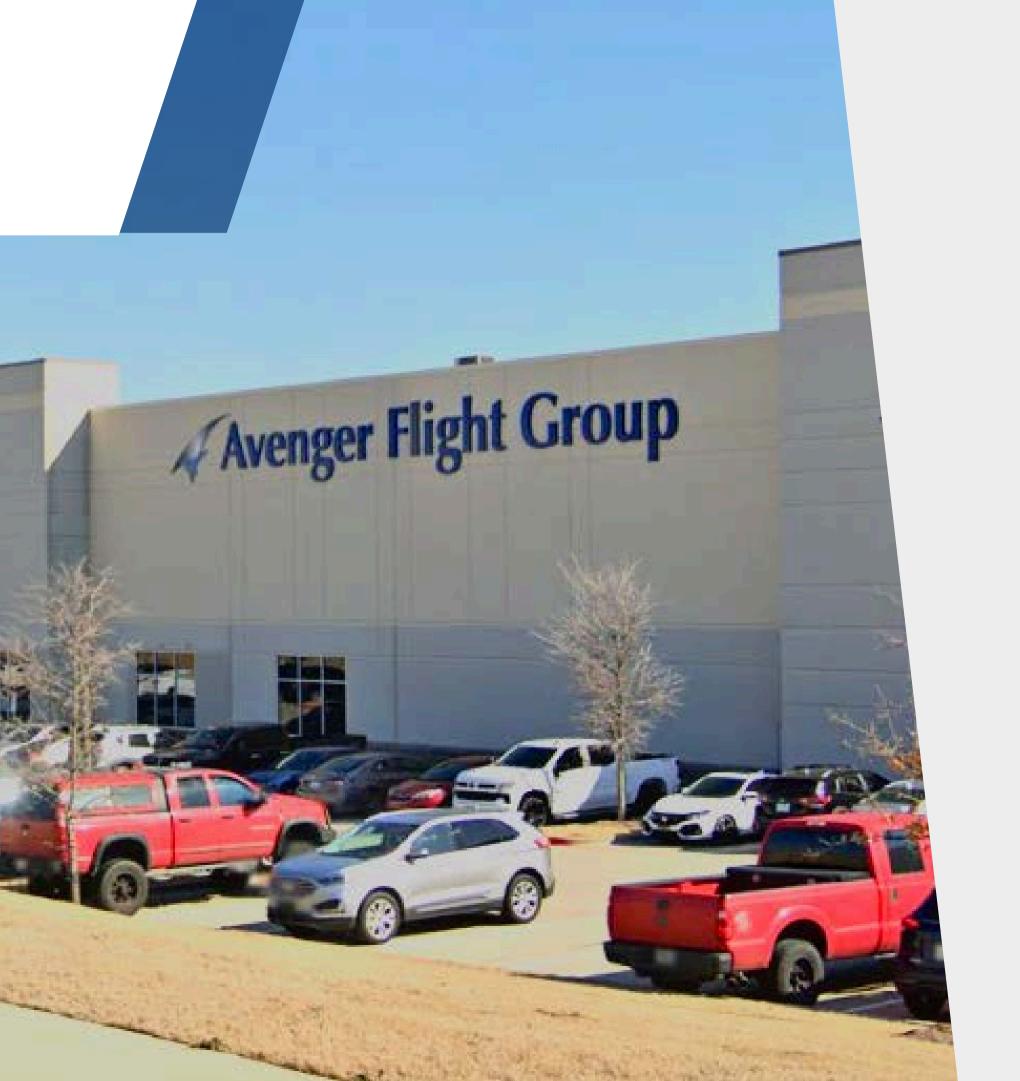

# Get to Know our Training Center

## Dallas 2

- Dallas 2 Training Center is located about 5 miles away from the Dallas/Fort Worth Airport. This facility is also located about 2 miles away from Dallas 1 Training Center.
- With nearly 116,000 square feet of space, it houses a total of fourteen simulators. One B777 FFS, five E170 FFS's, two A320 FFS's, one KDC-10 FFS, two B767 FFS's, three E145 FFS's plus B767 and B777 FTD's.
- This facility serves our customers Omni International, ABX Air, Envoy and ATP Jets among many others.