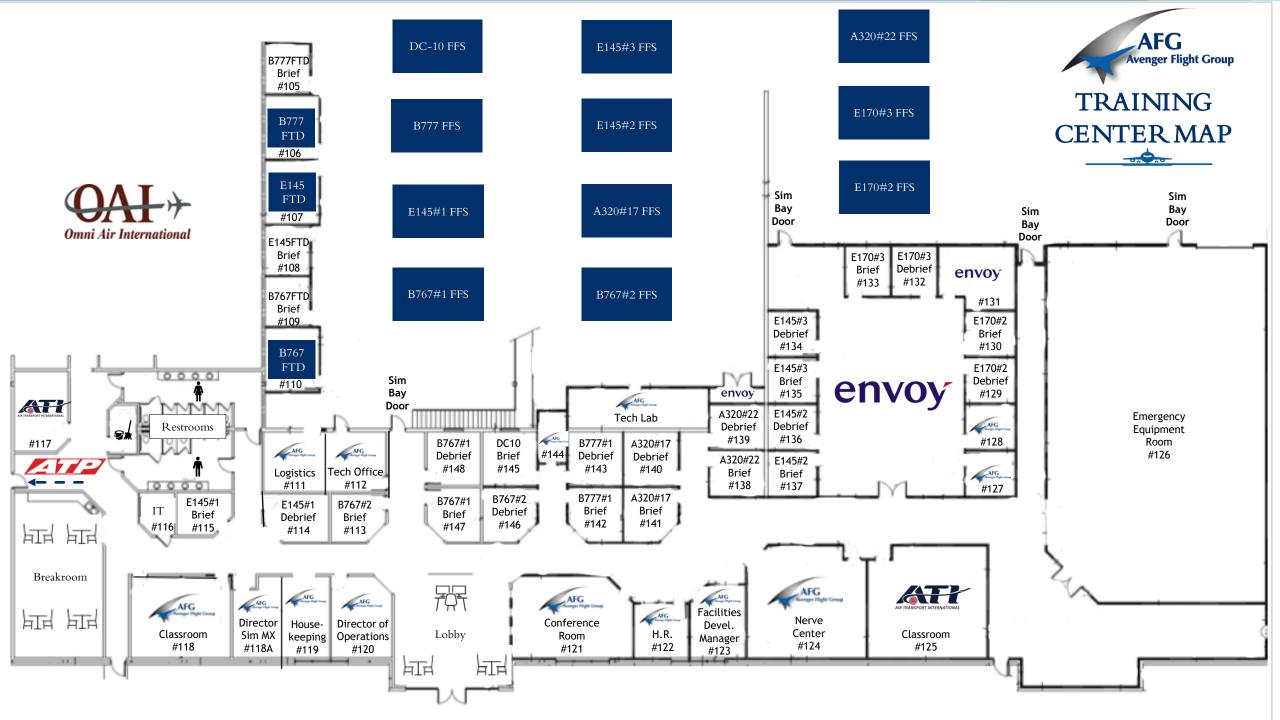

FROM AIRPORT



- Dallas 1 Training Center is located less than 5 miles from the DFW International Airport.
- Its address is: 4649 Diplomacy Rd, Fort Worth, TX, 76155.
- You can easily request a shuttle, Uber or Lyft to the airport. The trip will cost you approximately \$11.





## HOTEL ACCOMMODATIONS



AFG has fixed negotiated rates with three hotels that are located close to the Training center:

Homewood Suites DFW Airport South 4600 Hwy 360, Ft Worth, TX 76155 +1 (817) 283-7777

**Hampton Inn & Suites** 4201 Reggis Court, Ft Worth, TX 76155 +1 (817) 952-3080

**SpringHill Suites Centreport** 4360 Hwy 360, Ft Worth, TX 76155 +1 (817) 545–3270

#### Amenities:

Free wifi

- Pool
- Free breakfast
- Gym
- Free parking
- Free airport shuttle



## TRAINING CENTER FACILITIES

















## DIRECTIONS FROM AIRPORT



- Dallas 2 Training Center is located less than 5 miles from the DFW International Airport.
- Its address is: 2800 Valley View Lane, Suite 180, Irving, TX, 75062.
- You can easily request a shuttle, Uber or Lyft to the airport, the trip will cost you approximately \$10.

## HOTEL ACCOMMODATIONS



AFG has fixed negotiated rates with three hotels that are located close to the Training center:

#### Residence Inn

2200 Valley View Lane Irving, TX 75062 +1 (972) 257 2400

#### Courtyard by Marriott

2280 Valley View Lane Irving, TX 75062 +1 (972) 817 8914

#### Home 2 Suites by Hilton

4340 W Airport Freeway Irving, TX 75062 +1 (972) 986 3606

#### Amenities:

• Free wifi

- Pool
- Free breakfast
- Gym
- Free parking
- Free shuttle





Residence



## **NEAR