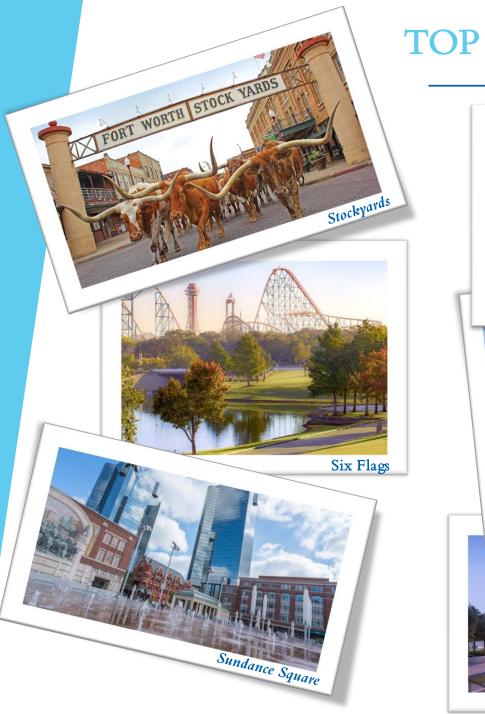

## TOP DFW ATTRACTIONS

Dallas Arboretum

Cowboy's Stadium

Pappas Bros. Steakhouse

Elegant, award-winning steakhouse serving dry-aged prime beef, seafood & exceptional wines.

Dakota's

Subterranean seafood & steakhouse with a garden waterfall view & luxe New Orleans-style ambiance