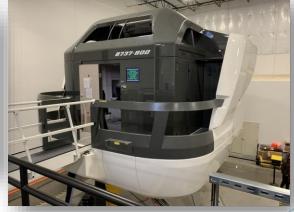

# GET TO KNOW OUR DALLAS 1 TRAINING CENTER!

- AFG is a Boutique-style training center geared and tailored to meet the specific customer requirements with an environment dedicated to exceeding and surpassing all expectations.
- Dallas 1 Training Center is located about 6 miles away from the Dallas/Ft. Worth Airport.
- With nearly 40,000 square feet of space, it houses a total of twelve simulators. Four A320 FFS's plus two level 5 FTD's, three B737NG FFS's plus one Level 5 FTD, one B787 FFS, and one E170 FFS.
- This facility serves our customers American Airlines, Spirit Airlines, Alaska Airlines plus many others.