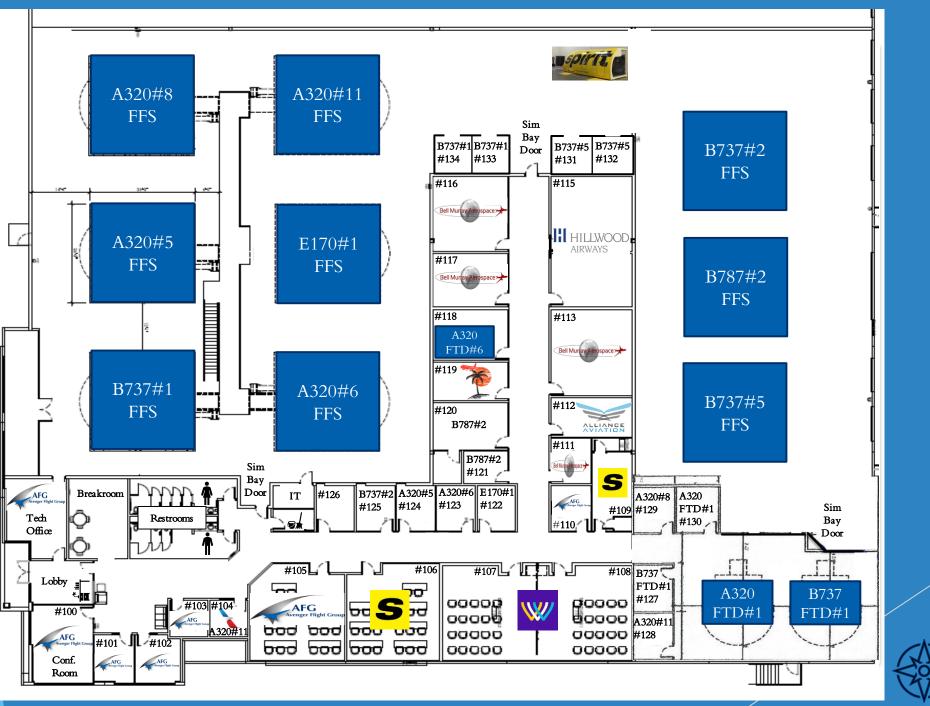

# GET TO KNOW OUR DALLAS 1 TRAINING CENTER!

- AFG is a Boutique-style training center geared and tailored to meet the specific customer requirements with an environment dedicated to exceeding and surpassing all expectations.
- Dallas 1 Training Center is located about 6 miles away from the Dallas/Ft. Worth Airport.
- With nearly 40,000 square feet of space, it houses a total of twelve simulators. Four A320 FFS's plus two level 5 FTD's, three B737NG FFS's plus one Level 5 FTD, one B787 FFS, and one E170 FFS.
- This facility serves our customers American Airlines, Spirit Airlines, Alaska Airlines plus many others.

## TRAINING CENTER FACILITIES

TRAINING CENTER MAP