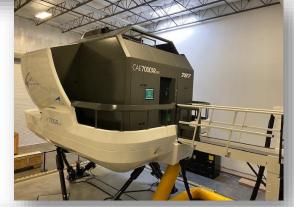

Operations Customers



Emilio Saldana
Director of Simulator
Maintenance of North
America - Maintenance



Parsa Shamsi
Director of Special Projects
- Maintenance

# GET TO KNOW OUR DALLAS 1 TRAINING CENTER!



- AFG is a Boutique-style training center geared and tailored to meet the specific customer requirements with an environment dedicated to exceeding and surpassing all expectations.
- Dallas 1 Training Center is located about 6 miles away from the Dallas/Ft. Worth Airport.
- With nearly 40,000 square feet of space, it houses a total of twelve simulators. Four A320 FFS's plus two level 5 FTD's, three B737NG FFS's plus one Level 5 FTD, one B787 FFS, and one E170 FFS.
- This facility serves our customers American Airlines, Spirit Airlines, Alaska Airlines plus many others.



























## TRAINING CENTER FACILITIES







TRAINING CENTER MAP





## DIRECTIONS FROM AIRPORT



- Dallas 1 Training Center is located less than 5 miles from the DFW International Airport.
- Its address is: 4649 Diplomacy Rd, Fort Worth, TX, 76155.
- You can easily request a shuttle, Uber or Lyft to the airport. The trip will cost you approximately \$11.





## HOTEL ACCOMMODATIONS



AFG has fixed negotiated rates with three hotels that are located close to the Training center:

Homewood Suites DFW Airport South 4600 Hwy 360, Ft Worth, TX 76155 +1 (817) 283-7777

**Hampton Inn & Suites** 4201 Reggis Court, Ft Worth, TX 76155 +1 (817) 952-3080

**SpringHill Suites Centreport** 4360 Hwy 360, Ft Worth, TX 76155 +1 (817) 545–3270

#### Amenities:

Free wifi

- Pool
- Free breakfast