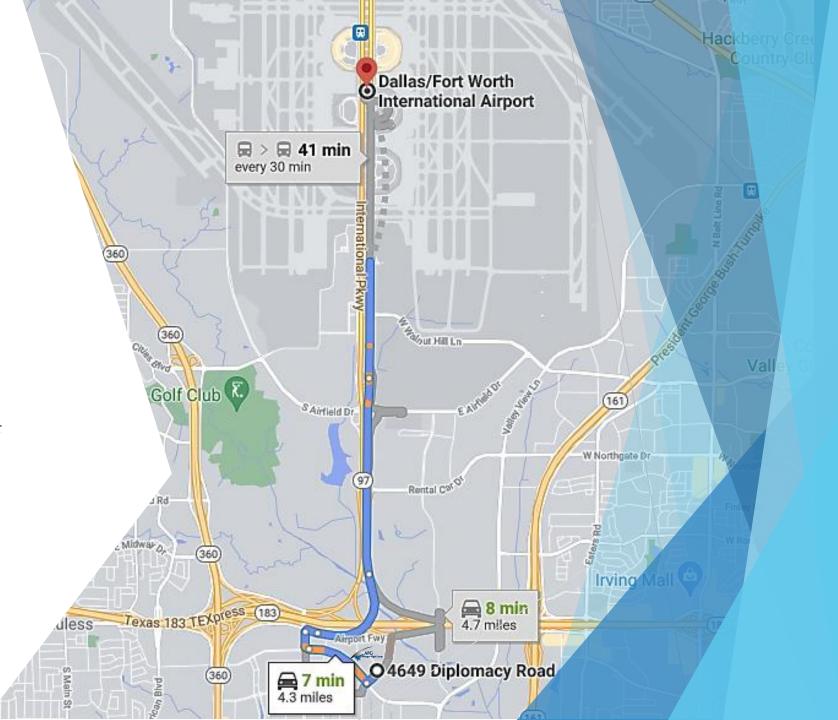

## DIRECTIONS FROM AIRPORT

- Dallas 1 Training Center is located less than 5 miles from the DFW International Airport.
- Its address is: 4649 Diplomacy Rd, Fort Worth, TX, 76155.
- You can easily request a shuttle, Uber or Lyft to the airport. The trip will cost you approximately \$11.