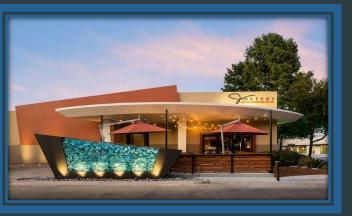

## TOP DFW ATTRACTIONS

Dallas Arboretum

Cowboy's Stadium

Pappas Bros. Steakhouse

Elegant, award-winning steakhouse serving dry-aged prime beef, seafood & exceptional wines.

Dakota's

Subterranean seafood & steakhouse with a garden waterfall view & luxe New Orleans-style ambiance