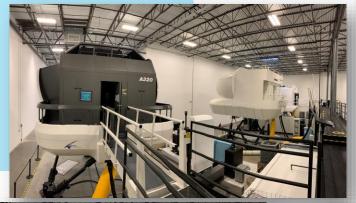

## TRAINING CENTER FACILITIES

TRAINING CENTER MAP

# GET TO KNOW OUR DALLAS 1 TRAINING CENTER!

- AFG is a Boutique-style training center geared and tailored to meet the specific customer requirements with an environment dedicated to exceeding and surpassing all expectations.
- Dallas 1 Training Center is located about 6 miles away from the Dallas/Ft. Worth Airport.
- With nearly 40,000 square feet of space, it houses a total of twelve simulators. Four A320 FFS's plus two level 5 FTD's, three B737NG FFS's plus one Level 5 FTD, one B787 FFS, and one E170 FFS.
- This facility serves our customers American Airlines, Spirit Airlines, Alaska Airlines plus many others.