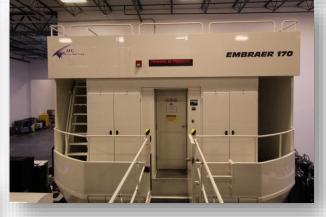

# GET TO KNOW OUR DALLAS 1 TRAINING CENTER!

- AFG is a Boutique-style training center geared and tailored to meet the specific customer requirements with an environment dedicated to exceeding and surpassing all expectations.
- Dallas 1 Training Center is located about 6 miles away from the Dallas/Ft. Worth Airport.
- With nearly 40,000 square feet of space, it houses a total of twelve simulators. Four A320 FFS's plus two level 5 FTD's, three B737NG FFS's plus one Level 5 FTD, one B787 FFS, and one E170 FFS.
- This facility serves our customers American Airlines, Spirit Airlines, Alaska Airlines plus many others.