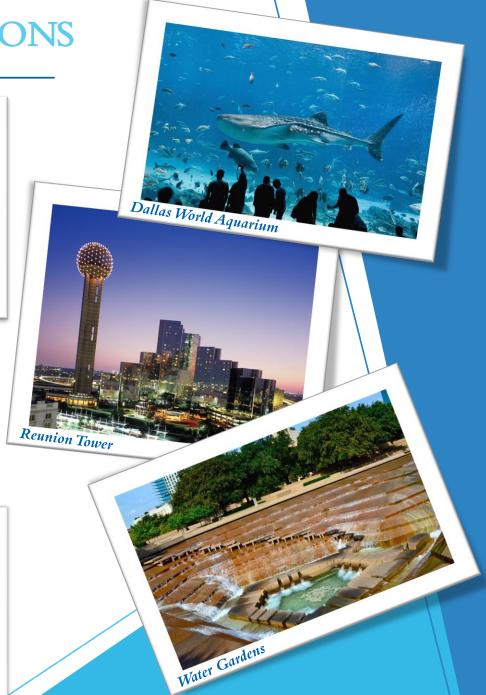

## TOP DFW ATTRACTIONS

Dallas Arboretum

Cowboy's Stadium

Pappas Bros. Steakhouse

Elegant, award-winning steakhouse serving dry-aged prime beef, seafood & exceptional wines.

Dakota's

Subterranean seafood & steakhouse with a garden waterfall view & luxe New Orleans-style ambiance