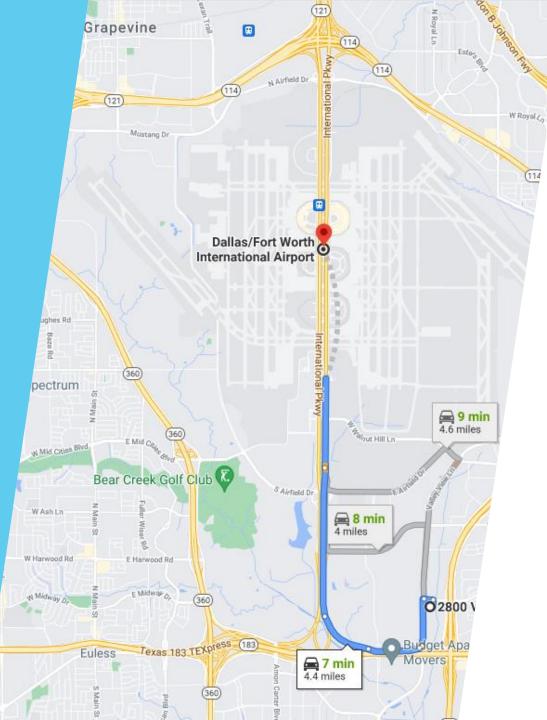

## DIRECTIONS FROM AIRPORT

- Dallas 2 Training Center is located less than 5 miles from the DFW International Airport.
- Its address is: 2800 Valley View Lane, Suite 180, Irving, TX, 75062.
- You can easily request a shuttle, Uber or Lyft to the airport, the trip will cost you approximately \$10.

#### Dallas 2 Address

2800 Valley View Lane, Suite 180 Irving, TX 75062