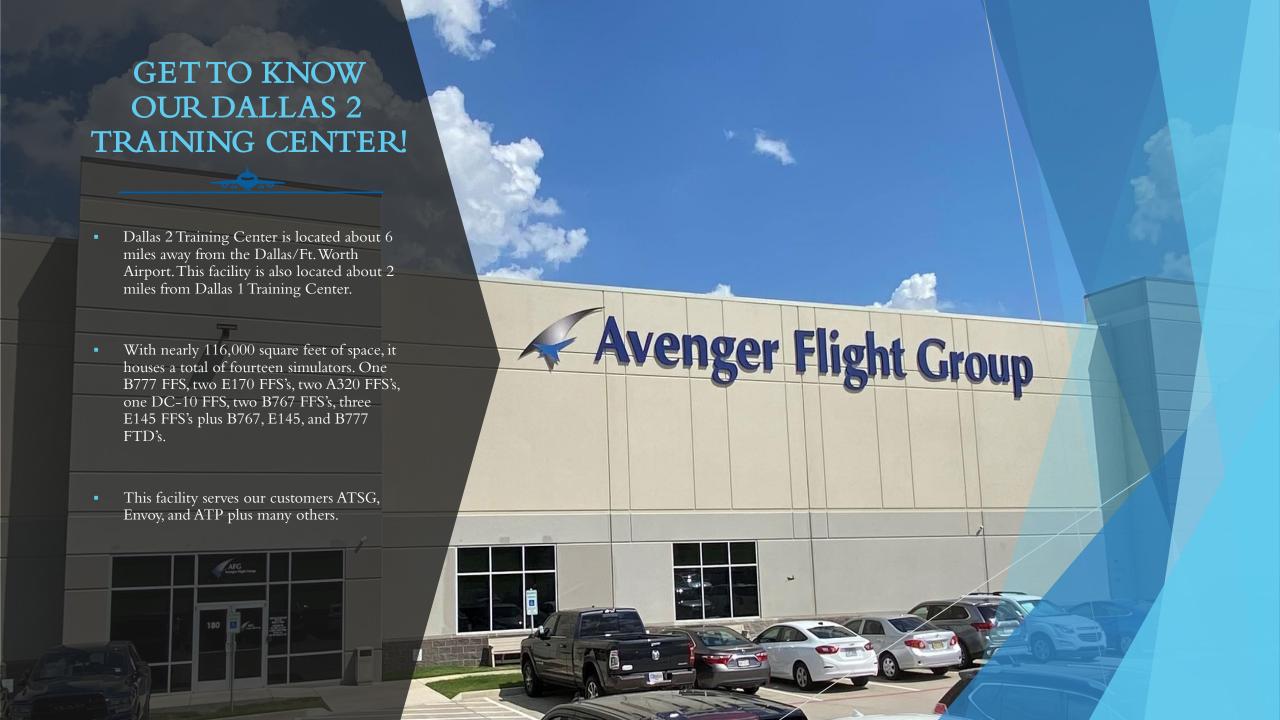

## DIRECTIONS FROM AIRPORT

- Dallas 2 Training Center is located less than 5 miles from the DFW International Airport.
- Its address is: 2800 Valley View Lane, Suite 180, Irving, TX, 75062.
- You can easily request a shuttle, Uber or Lyft to the airport, the trip will cost you approximately \$10.