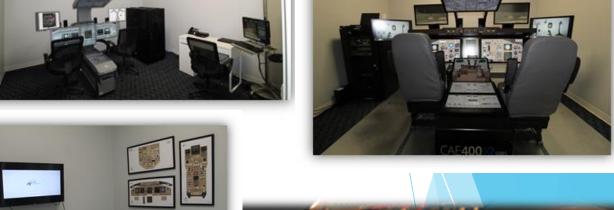

# GET TO KNOW OUR DALLAS 1 TRAINING CENTER!

- AFG is a Boutique-style training center geared and tailored to meet the specific customer requirements with an environment dedicated to exceeding and surpassing all expectations.
- Dallas 1 Training Center is located about 6 miles away from the Dallas/Ft. Worth Airport.
- With nearly 40,000 square foot facility, it houses a total of eight full flight simulators. Four A320 simulators plus two level 5 FTD's, two B737NG simulators plus one B737NG Level 5 FTD, one B787 simulator, and one E170 simulator.
- This facility serves our customers American Airlines, Spirit Airlines, Alaska Airlines plus many others.

# GET TO KNOW OUR DALLAS 2 TRAINING CENTER!

- Dallas 2 Training Center is located about 6 miles away from the Dallas/Ft.
   Worth Airport. This facility is also located about 2 miles from Dallas 1 Training Center.
- With nearly 116,000 square foot facility, it houses a total of ten simulators. One B777 FFS, one A320 FFS, one DC-10 FFS, two B767 FFS's, three E145 FFS's plus B767 and E145 FTD's.
- This facility serves our customers Eastern Airlines, ATSG, Envoy, and ATP plus many others.