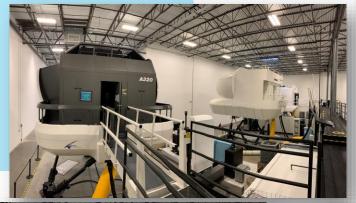

# GET TO KNOW OUR DALLAS 1 TRAINING CENTER!

- AFG is a Boutique-style training center geared and tailored to meet the specific customer requirements with an environment dedicated to exceeding and surpassing all expectations.
- Dallas 1 Training Center is located about 6 miles away from the Dallas/Ft. Worth Airport.
- With nearly 40,000 square foot facility, it houses a total of eight full flight simulators. Four A320 simulators plus two level 5 FTD's, two B737NG simulators plus one B737NG Level 5 FTD, one B787 simulator, and one E170 simulator.
- This facility serves our customers American Airlines, Spirit Airlines, Alaska Airlines plus many others.