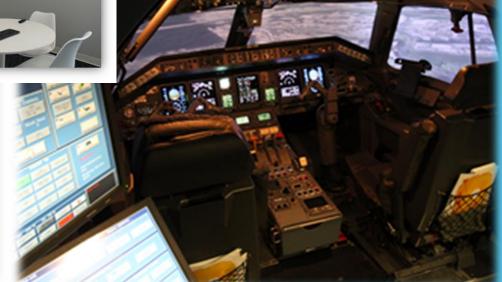

# GET TO KNOW OUR DALLAS 1 TRAINING CENTER!

- AFG is a Boutique-style training center geared and tailored to meet the specific customer requirements with an environment dedicated to exceeding and surpassing all expectations.
- Dallas 1 Training Center is located about 6 miles away from the Dallas/Ft. Worth Airport.
- With nearly 40,000 square foot facility, it houses a total of eight full flight simulators. Four A320 simulators plus two level 5 FTD's, two B737NG simulators plus one B737NG Level 5 FTD, one B787 simulator, and one E170 simulator.
- This facility serves our customers American Airlines, Spirit Airlines, Alaska Airlines plus many others.

# GET TO KNOW OUR DALLAS 2 TRAINING CENTER!

- Dallas 2 Training Center is located about 6 miles away from the Dallas/Ft.
   Worth Airport. This facility is also located about 2 miles from Dallas 1 Training Center.
- With nearly 116,000 square foot facility, it houses a total of ten simulators. One B777 FFS, one A320 FFS, one DC-10 FFS, two B767 FFS's, three E145 FFS's plus B767 and E145 FTD's.
- This facility serves our customers Eastern Airlines, ATSG, Envoy, and ATP plus many others.