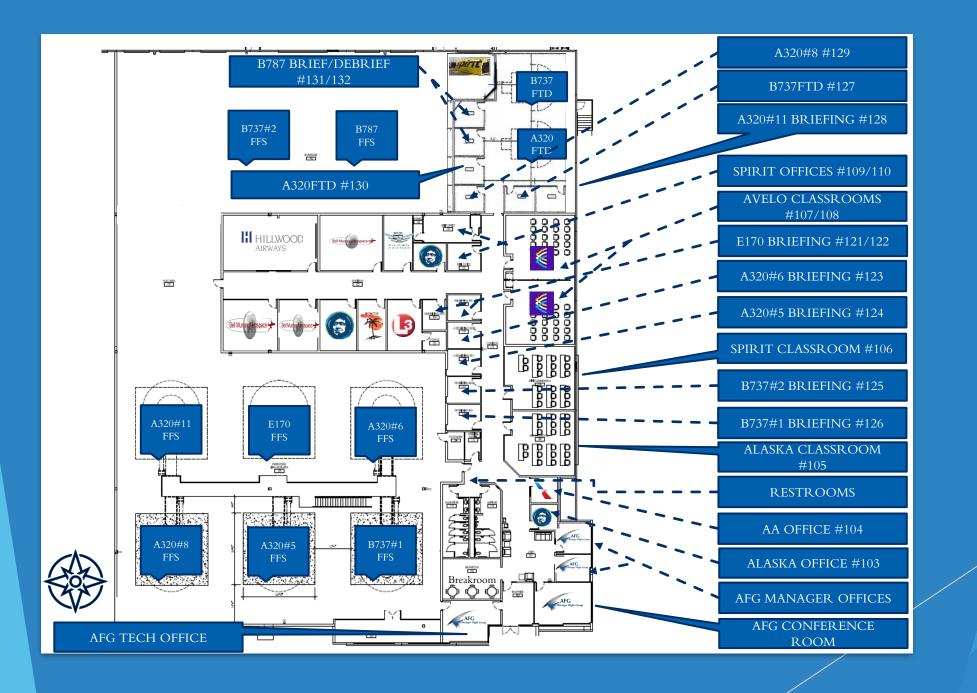

# GET TO KNOW OUR DALLAS 1 TRAINING CENTER!

- AFG is a Boutique-style training center geared and tailored to meet the specific customer requirements with an environment dedicated to exceeding and surpassing all expectations.
- Dallas 1 Training Center is located about 6 miles away from the Dallas/Ft. Worth Airport.
- With nearly 40,000 square foot facility, it houses a total of eight full flight simulators. Four A320 simulators plus two level 5 FTD's, two B737NG simulators plus one B737NG Level 5 FTD, one B787 simulator, and one E170 simulator.
- This facility serves our customers American Airlines, Spirit Airlines, Alaska Airlines plus many others.

## TRAINING CENTER FACILITIES

-OH 110