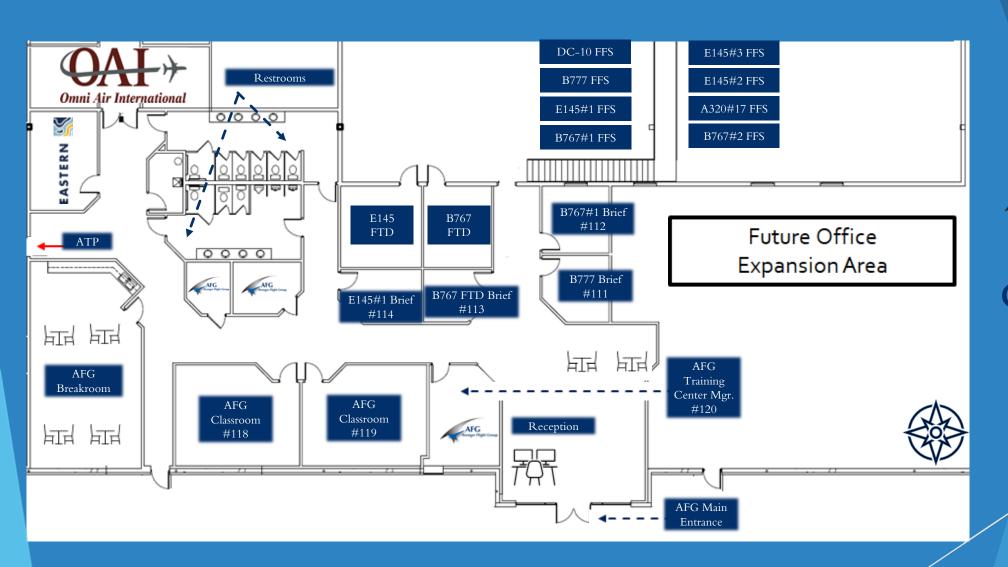

# GET TO KNOW OUR DALLAS 2 TRAINING CENTER!

- Dallas 2 Training Center is located about 6 miles away from the Dallas/Ft.
   Worth Airport. This facility is also located about 2 miles from Dallas 1 Training Center.
- With nearly 116,000 square foot facility, it houses a total of ten simulators. One B777 FFS, one A320 FFS, one DC-10 FFS, two B767 FFS's, three E145 FFS's plus B767 and E145 FTD's.
- This facility serves our customers Eastern Airlines, ATSG, Envoy, and ATP plus many others.

## DIRECTIONS FROM AIRPORT

- Dallas 2 Training Center is located less than 5 miles from the DFW International Airport.
- It's address is: 2800 Valley View Lane, Suite 180, Irving, TX, 75062.
- You can easily request a shuttle, Uber or Lyft to the airport, the trip will cost you approximately \$10.