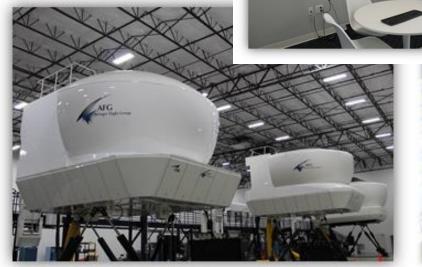

# GET TO KNOW OUR DALLAS 1 TRAINING CENTER!

- AFG is a Boutique-style training center geared and tailored to meet the specific customer requirements with an environment dedicated to exceeding and surpassing all expectations.
- Dallas 1 Training Center is located about 6 miles away from the Dallas/Ft. Worth Airport.
- With nearly 40,000 square foot facility, it houses a total of eight full flight simulators. Four A320 simulators plus two level 5 FTD's, two B737NG simulators plus one B737NG Level 5 FTD, one B787 simulator, and one E170 simulator.
- This facility serves our customers American Airlines, Spirit Airlines, Alaska Airlines plus many others.

# GET TO KNOW OUR DALLAS 2 TRAINING CENTER!

- Dallas 2 Training Center is located about 6 miles away from the Dallas/Ft.
   Worth Airport. This facility is also located about 2 miles from Dallas 1 Training Center.
- With nearly 116,000 square foot facility, it houses a total of ten simulators. One B777 FFS, one A320 FFS, one DC-10 FFS, two B767 FFS's, three E145 FFS's plus B767 and E145 FTD's.
- This facility serves our customers Eastern Airlines, ATSG, Envoy, and ATP plus many others.