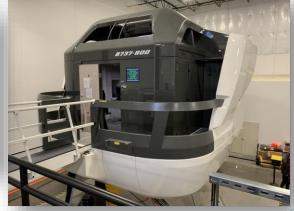

# GET TO KNOW OUR DALLAS 2 TRAINING CENTER!

- Dallas 2 Training Center is located about 6 miles away from the Dallas/Ft.
   Worth Airport. This facility is also located about 2 miles from Dallas 1 Training Center.
- With nearly 116,000 square foot facility, it houses a total of ten simulators. One B777 FFS, one A320 FFS, one DC-10 FFS, two B767 FFS's, three E145 FFS's plus B767 and E145 FTD's.
- This facility serves our customers Eastern Airlines, ATSG, Envoy, and ATP plus many others.