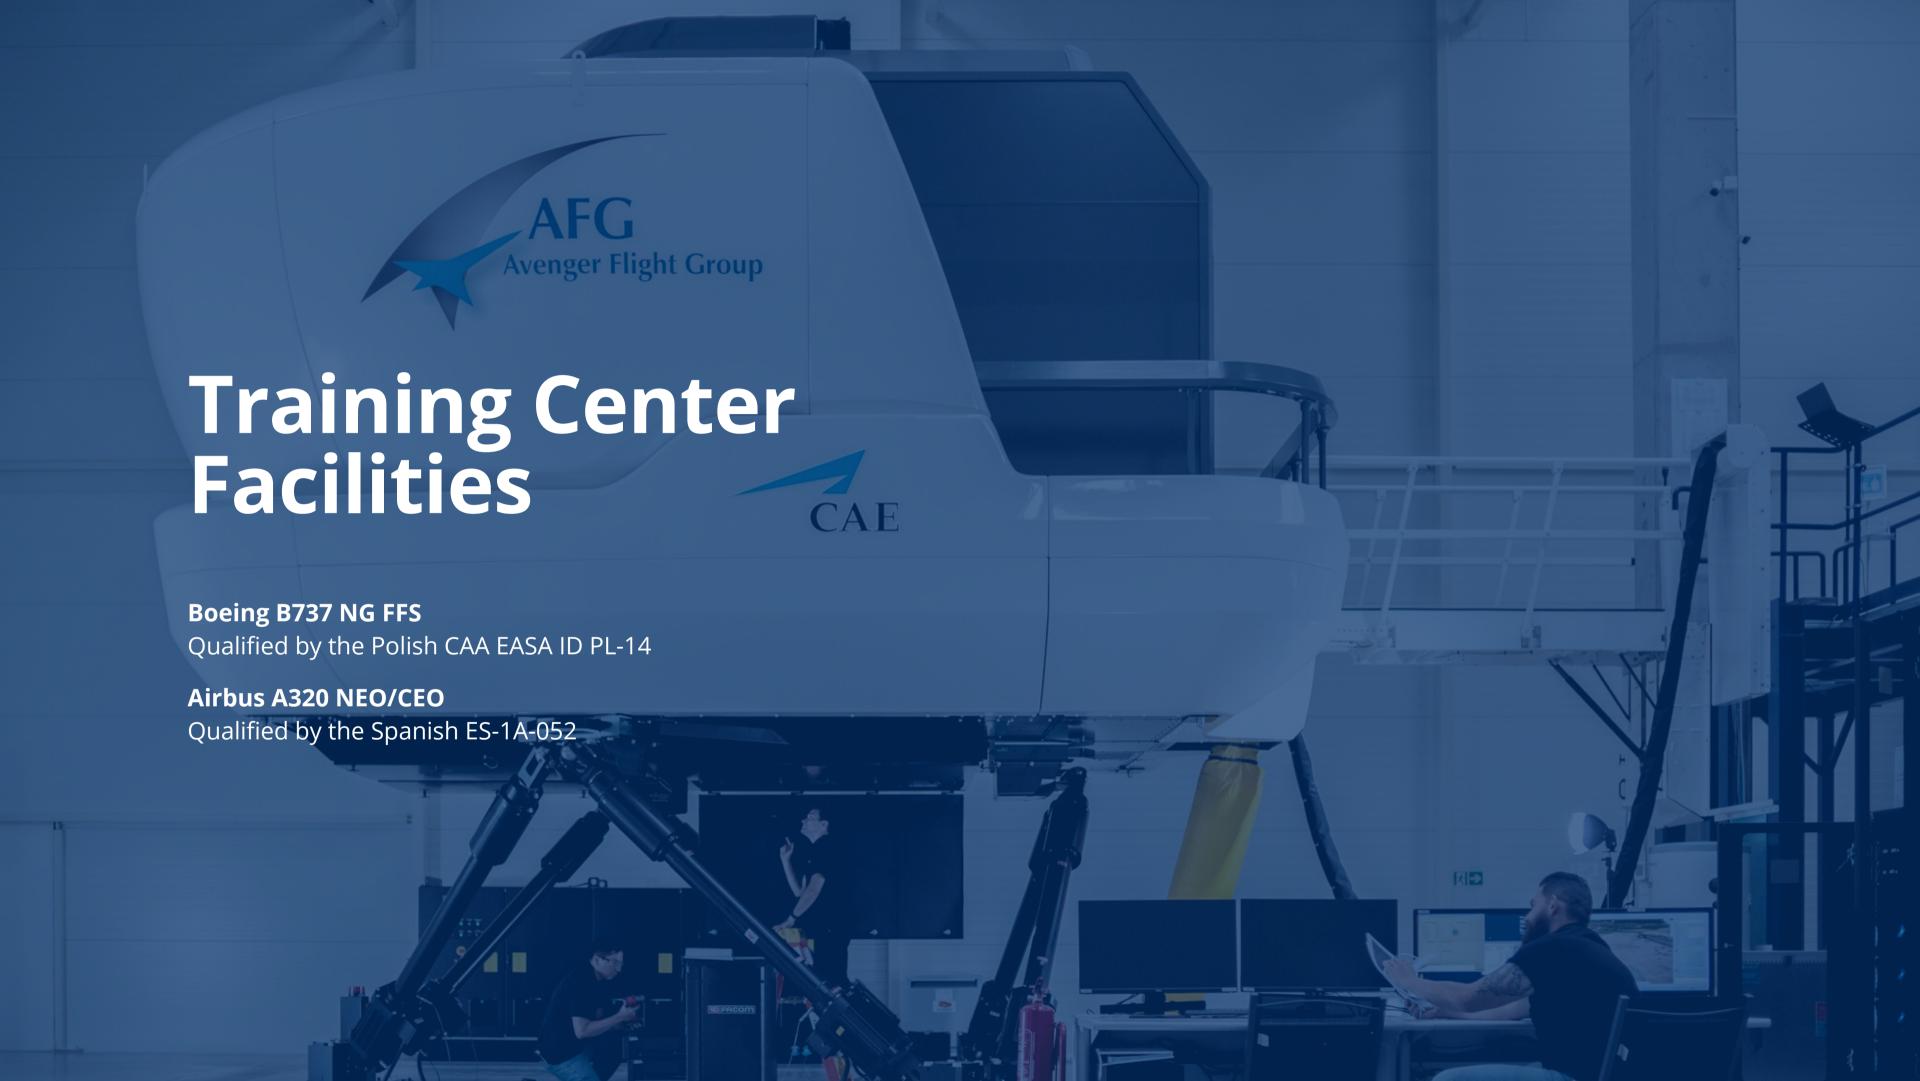

## Get to Know our Training Center

- The WAW Training Center opened in 2020 near Fryderyk Chopin International Airport in Warsaw and has one Boeing Full-Motion Flight Simulator (B737-NG), one Airbus Full-Motion Flight Simulator (A320 NEO/CEO), both simulators certified by EASA, and space for 4 additional Full Flight Simulators.
- Our state-of-the-art Boeing and Airbus simulators are certified by EASA.
- We provide an excellent and efficient 24/7 customer service.
- Our facilities are open to all airlines and ATOs worldwide.