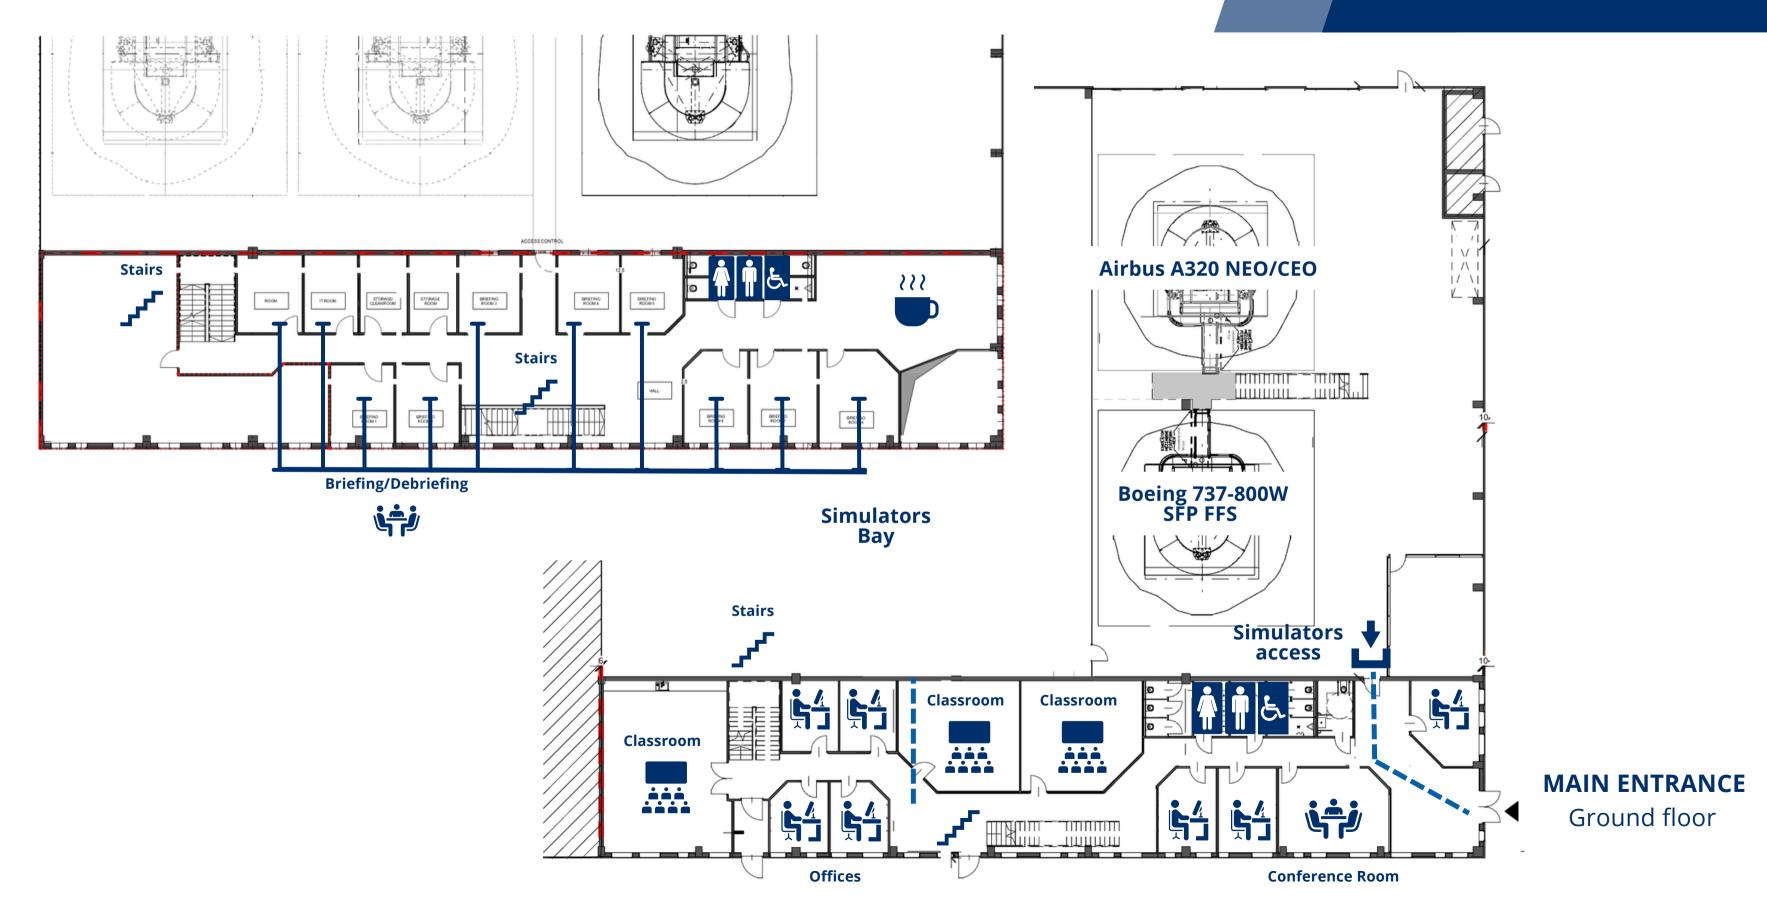

TOSZ KOŁODYŃSKI Simulator Technician



PRZEMYSŁAW WOŁEK Simulator Technician



**IGA SERWINOWSKA**TC Manager



**ALFREDO CELSO**Simulator Technician



**PIOTR HUŃKA**Simulator Technician



MAŁGORZATA JAWORSKA Simulator Technician



## Get to Know our Training Center

- The WAW Training Center opened in 2020 near Fryderyk Chopin International Airport in Warsaw and has one Boeing Full-Motion Flight Simulator (B737-NG), one Airbus Full-Motion Flight Simulator (A320 NEO/CEO), both simulators certified by EASA, and space for 4 additional Full Flight Simulators.
- Our state-of-the-art Boeing and Airbus simulators are certified by EASA.
- We provide an excellent and efficient 24/7 customer service.
- Our facilities are open to all airlines and ATOs worldwide.





## Map

#### First floor



## Leonidasa WŁOCHY Avenger Flight Group Świetlista Szyszkowa ZAŁUSKI

## How to Get to the Training Center



#### **From Warsaw airport**

AFG Training Center is located just 5.5 km away from Fryderyk Chopin Airport. At the airport you can easily take a taxi outside or ask for Uber. The trip will cost you approximately €10.

## Points of Interest near the Training Center



Grzybki Bakery | Ul. Malownicza 33, 02-272 Warsaw

Harbi Kebab | Aleja Krakowska 117A, 02-180 Warsaw



Auchan | Aleja Krakowska 61, 02-183 Warsaw

**Delikatesy** | Aleja Krakowska 115, 02-256 Warsaw



**DOZ Pharmacy** | Aleja Krakowska 61, 02-183 Warsaw

**A&B Pharmacy** | Aleja Krakowska 141, 02-180 Warsaw







#### **Marriot Courtyard Airport**

Ul. Żwirki i Wigury 1, 00-906 Warsaw (+48) 22-650-01-00

• B&B €6