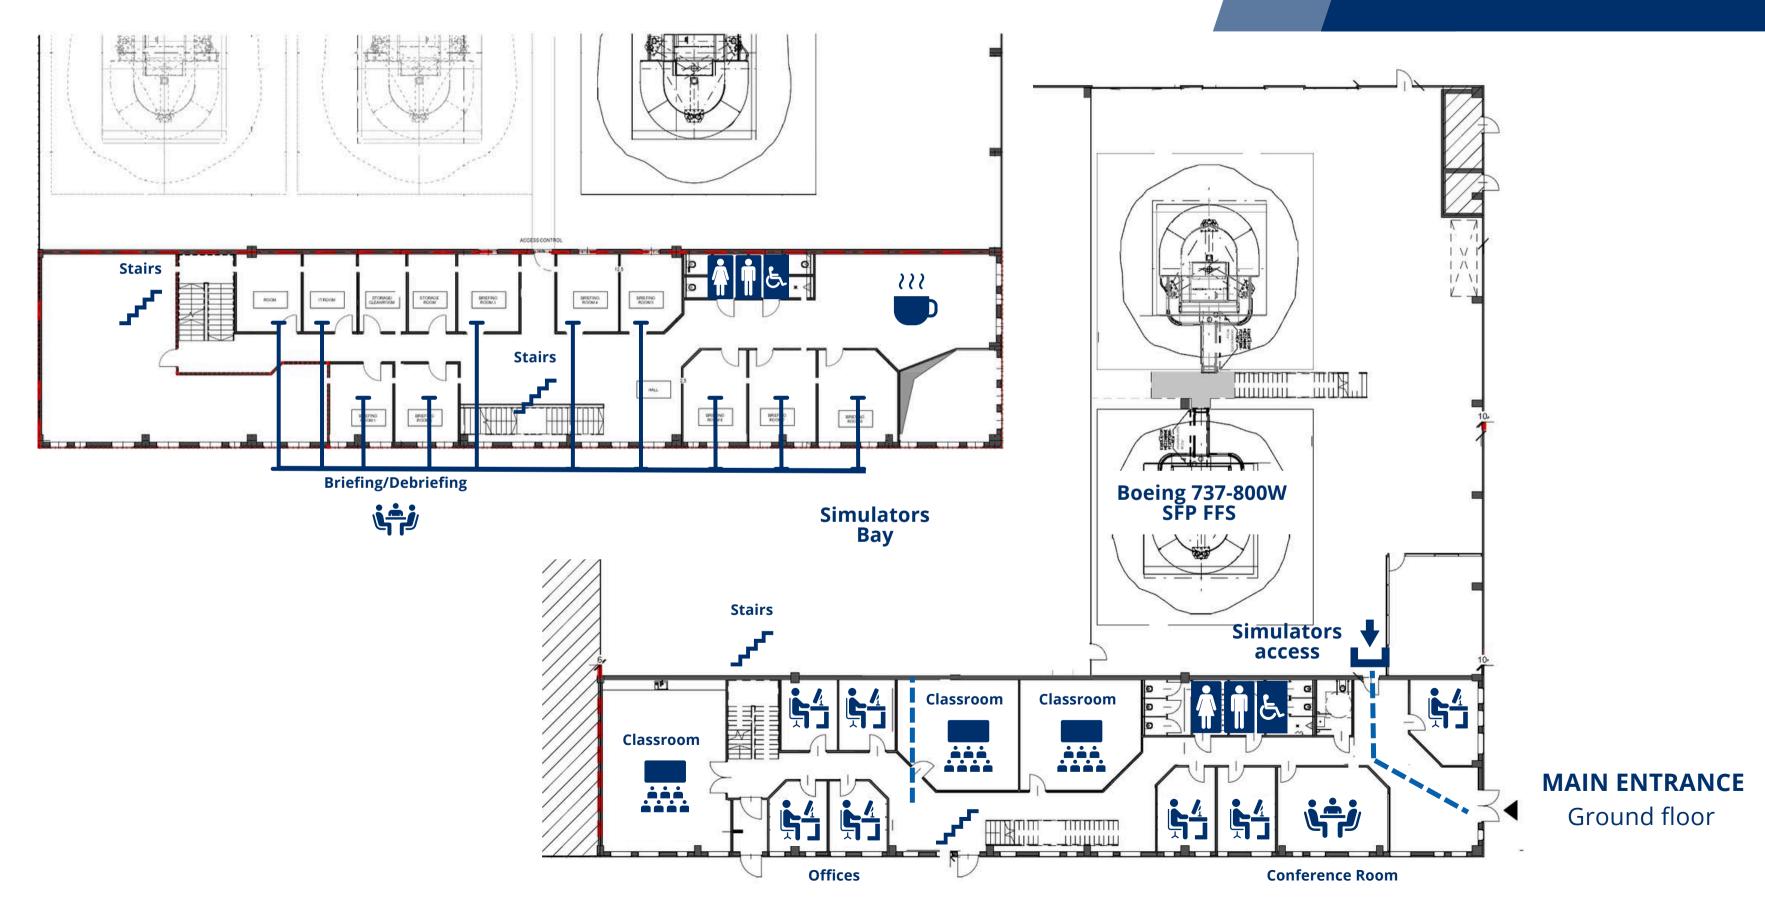

Center
Manager



ARTURO CASTREJON

Director of Technical OperationsEurope



BARTOSZ KOŁODYŃSKI Simulator Maintenance Manager



PRZEMYSŁAW WOŁEK Simulator Technician



**PIOTR HUŃKA**Simulator Technician



**ALFREDO CELSO**Simulator Technician



**HUBERT SYGULA**Simulator Technician



MAŁGORZATA JAWORSKA Simulator Technician



# Get to Know our Training Center

- The WAW Training Center opened in 2020 near Fryderyk Chopin International Airport in Warsaw and has one Boeing Full-Motion Flight Simulator (B737-NG) certified by EASA, and space for 5 additional Full Flight Simulators.
- Our state-of-the-art Boeing is certified by EASA.
- We provide an excellent and efficient 24/7 customer service.
- Our facilities are open to all airlines and ATOs worldwide.





# Map

#### First floor



# Leonidasa WŁOCHY Avenger Flight Group Swietlista Szyszkowa ZAŁUSKI

# How to Get to the Training Center



#### **From Warsaw airport**

AFG Training Center is located just 5.5 km away from Fryderyk Chopin Airport. At the airport you can easily take a taxi outside or ask for Uber. The trip will cost you approximately €10.

# Points of Interest near the Training Center



Grzybki Bakery | Ul. Malownicza 33, 02-272 Warsaw

Harbi Kebab | Aleja Krakowska 117A, 02-180 Warsaw



Auchan | Aleja Krakowska 61, 02-183 Warsaw

**Delikatesy** | Aleja Krakowska 115, 02-256 Warsaw



**DOZ Pharmacy** | Aleja Krakowska 61, 02-183 Warsaw

**A&B Pharmacy** | Aleja Krakowska 141, 02-180 Warsaw







#### **Marriot Courtyard Airport**

Ul. Żwirki i Wigury 1, 00-906 Warsaw (+48) 22-650-01-00

• B&B €64 p